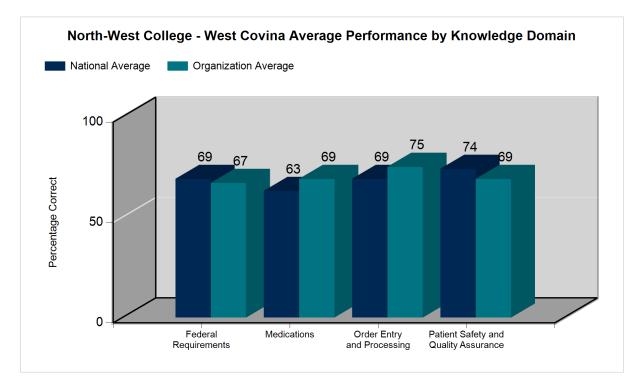

PTCE performance shown in percentage of questions answered correctly by knowledge domain:

| Domain   | Federal<br>Requirements | Medications | Patient Safety<br>and Quality<br>Assurance | Order Entry and<br>Processing |
|----------|-------------------------|-------------|--------------------------------------------|-------------------------------|
| National | 69                      | 63          | 74                                         | 69                            |
| Account  | 67                      | 69          | 69                                         | 75                            |