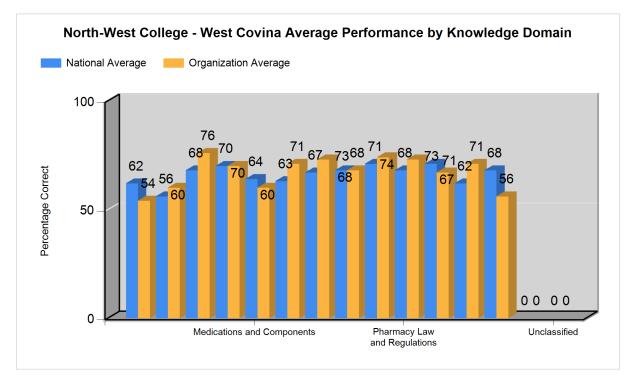

## PTCE performance shown in percentage of questions answered correctly by knowledge domain:

|                                        | Medication Order<br>Entry and Fill<br>Process | Medication<br>Safety | Pharmacology for Technicians | Pharmacy Billing<br>and<br>Reimbursement | Pharmacy Information<br>System Usage and<br>Application | Pharmacy<br>Inventory<br>Management | Pharmacy Law and Regulations | Pharmacy Quality<br>Assurance | Sterile and Non<br>Sterile<br>Compounding |
|----------------------------------------|-----------------------------------------------|----------------------|------------------------------|------------------------------------------|---------------------------------------------------------|-------------------------------------|------------------------------|-------------------------------|-------------------------------------------|
| North-West<br>College - West<br>Covina | 76%                                           | 70%                  | 71%                          | 73%                                      | 68%                                                     | 74%                                 | 73%                          | 67%                           | 71%                                       |
| National                               | 68%                                           | 70%                  | 63%                          | 67%                                      | 68%                                                     | 71%                                 | 68%                          | 71%                           | 62%                                       |