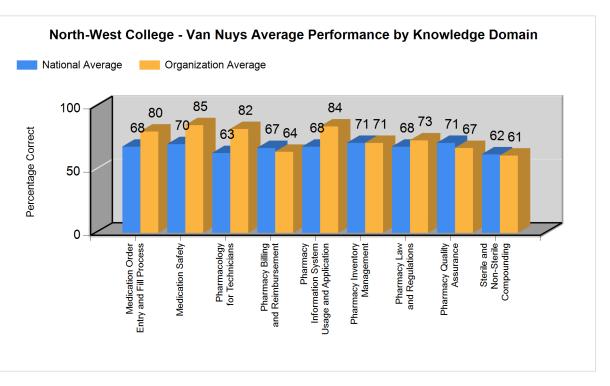

PTCE performance shown in percentage of questions answered correctly by knowledge domain:

|                                     | Medication Order<br>Entry and Fill<br>Process | Medication<br>Safety | Pharmacology for<br>Technicians | Pharmacy Billing<br>and<br>Reimbursement | Pharmacy Information<br>System Usage and<br>Application | Pharmacy<br>Inventory<br>Management | Pharmacy Law<br>and Regulations | Pharmacy Quality<br>Assurance | Sterile and Non<br>Sterile<br>Compounding |
|-------------------------------------|-----------------------------------------------|----------------------|---------------------------------|------------------------------------------|---------------------------------------------------------|-------------------------------------|---------------------------------|-------------------------------|-------------------------------------------|
| North-West<br>College - Van<br>Nuys | 80%                                           | 85%                  | 82%                             | 64%                                      | 84%                                                     | 71%                                 | 73%                             | 67%                           | 61%                                       |
| National                            | 68%                                           | 70%                  | 63%                             | 67%                                      | 68%                                                     | 71%                                 | 68%                             | 71%                           | 62%                                       |