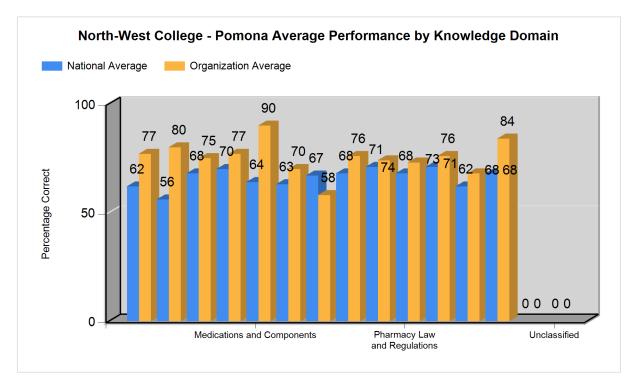

## PTCE performance shown in percentage of questions answered correctly by knowledge domain:

|                                | Medication Order<br>Entry and Fill<br>Process | Medication<br>Safety | Pharmacology for Technicians | Pharmacy Billing<br>and<br>Reimbursement | Pharmacy Information<br>System Usage and<br>Application | Pharmacy<br>Inventory<br>Management | Pharmacy Law and Regulations | Pharmacy Quality<br>Assurance | Sterile and Non<br>Sterile<br>Compounding |
|--------------------------------|-----------------------------------------------|----------------------|------------------------------|------------------------------------------|---------------------------------------------------------|-------------------------------------|------------------------------|-------------------------------|-------------------------------------------|
| North-West<br>College - Pomona | 75%                                           | 77%                  | 70%                          | 58%                                      | 76%                                                     | 74%                                 | 73%                          | 76%                           | 68%                                       |
| National                       | 68%                                           | 70%                  | 63%                          | 67%                                      | 68%                                                     | 71%                                 | 68%                          | 71%                           | 62%                                       |