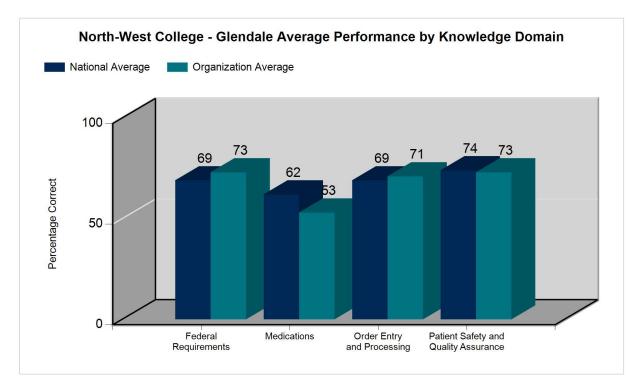

PTCE performance shown in percentage of questions answered correctly by knowledge domain:

| Domain   | Federal<br>Requirements | Medications | Patient Safety<br>and Quality<br>Assurance | Order Entry and<br>Processing |
|----------|-------------------------|-------------|--------------------------------------------|-------------------------------|
| National | 69                      | 62          | 74                                         | 69                            |
| Account  | 73                      | 53          | 73                                         | 71                            |