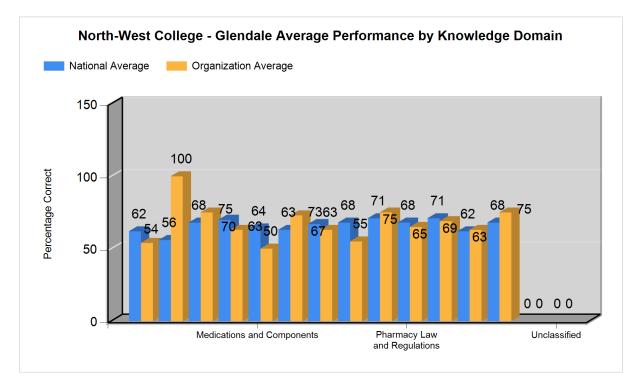

## PTCE performance shown in percentage of questions answered correctly by knowledge domain:

|                                  | Medication Order<br>Entry and Fill<br>Process | Medication<br>Safety | Pharmacology for Technicians | Pharmacy Billing<br>and<br>Reimbursement | Pharmacy Information<br>System Usage and<br>Application | Pharmacy<br>Inventory<br>Management | Pharmacy Law and Regulations | Pharmacy Quality<br>Assurance | Sterile and Non<br>Sterile<br>Compounding |
|----------------------------------|-----------------------------------------------|----------------------|------------------------------|------------------------------------------|---------------------------------------------------------|-------------------------------------|------------------------------|-------------------------------|-------------------------------------------|
| North-West<br>College - Glendale | 75%                                           | 63%                  | 73%                          | 63%                                      | 55%                                                     | 75%                                 | 65%                          | 69%                           | 63%                                       |
| National                         | 68%                                           | 70%                  | 63%                          | 67%                                      | 68%                                                     | 71%                                 | 68%                          | 71%                           | 62%                                       |